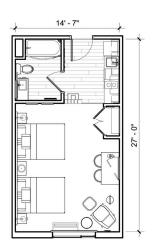

#### STUDIO KING

STUDIO QUEEN/QUEEN CENTER A

STUDIO QUEEN/QUEEN END C

#### TYPICAL UNIT MIX

Studio King 60-65% Queen/Queen 20-25% One Bedroom Queen 10-15%

Data is based on a, 112-room proto-model.

ONE BEDROOM QUEEN