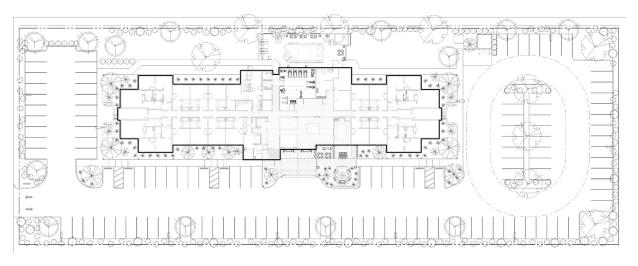

#### SITE PLAN

| AREA SUMMARY           |                       |             |            |  |  |  |  |
|------------------------|-----------------------|-------------|------------|--|--|--|--|
| <b>Building Length</b> | <b>Building Depth</b> | <b>Land</b> | Parking    |  |  |  |  |
| 271 feet               | 77 feet               | 2.08 acres  | 122 spaces |  |  |  |  |