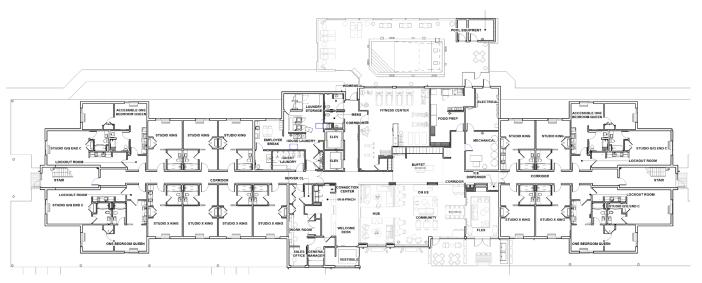

#### **GROUND FLOOR**

#### TYPICAL UNIT MIX

Studio King 60-65% Queen/Queen 20-25% One Bedroom Queen 10-15%

Data is based on a, 112-room proto-model.

ONE BEDROOM QUEEN

## Area Program

| GUEST SPACES C                                                       | YTITMAUG | PERCENTAGE | UNIT AREA | TOTAL (SF)     |
|----------------------------------------------------------------------|----------|------------|-----------|----------------|
| Lobby Areas                                                          |          |            |           |                |
| Vestibule                                                            |          |            |           |                |
| Carts                                                                |          |            |           |                |
| Community & "On Us"                                                  |          |            |           |                |
| Welcome Desk                                                         |          |            |           |                |
| Hub                                                                  |          |            |           |                |
| Public Restrooms                                                     |          |            |           |                |
| Total Lobby Areas                                                    |          |            |           | 1,507          |
| Food & Beverage Front-of-House                                       |          |            |           |                |
| Buffet                                                               |          |            |           | 225            |
| High Chairs                                                          |          |            |           | 7              |
| Total Food & Beverage Front-of-House                                 | е        |            |           | 232            |
| Recreation Facilities                                                |          |            |           |                |
| Fitness Center                                                       |          |            |           | 821            |
| Fitness Storage                                                      | )        |            |           | 17             |
| Swimming Pool (Outdoor - Not Included<br>Total Recreation Facilities | IJ.      |            |           | 838            |
| Retail                                                               |          |            |           | 030            |
| Connection Center                                                    |          |            |           | 71             |
| In A Pinch Storage                                                   |          |            |           | 31<br>47       |
| Total Retail                                                         |          |            |           | 78             |
| Meeting Spaces                                                       |          |            |           | 70             |
| Flex                                                                 |          |            |           | 278            |
| Guestrooms                                                           |          |            |           | 270            |
| Studio King                                                          | 59       |            | 305       | 17,995         |
| Studio King X                                                        | 6        | 60-65%     | 318       | 1,908          |
| *Accessible King Studio                                              | 6        |            | 424       | 2,544          |
| Studie Ougen/Ougen A                                                 | 6        |            | 389       | 0.77/          |
| Studio Queen/Queen A<br>Studio Queen/Queen C                         | 16       | 20-25%     | 430       | 2,334<br>6,880 |
| *Accessible Queen/Queen                                              | 3        | 20-23%     | 423       | 1,269          |
| ,                                                                    |          |            |           |                |
| One Bedroom Queen                                                    | 14       | 10-15%     | 442       | 6,188          |
| *Accessible One Bedroom                                              | 2        |            | 442       | 884            |
| Total Guestrooms                                                     | 112      |            |           | 40,002         |
| Guestroom Corridors & Support                                        |          |            |           |                |
| Guestroom Vestibule                                                  |          |            |           |                |
| Corridors/Elevator Lobby                                             |          |            |           |                |
| Stairs                                                               |          |            |           |                |
| Guest Laundry                                                        |          |            |           |                |
| Ice Machine (Ground Floor)                                           |          |            |           |                |
| Hydration Station                                                    |          |            |           | 70//           |
| Total Guestroom Corridors & Support                                  |          |            |           | 7,944          |
| TOTAL GUEST SPACES                                                   |          |            |           | 50,879         |