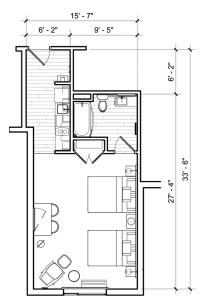

# TOWNEPLACE SUITES® BY MARRIOTT





#### FRONT ELEVATION



#### SITE PLAN

| AREA SUMMARY           |                       |             |            |  |  |  |  |
|------------------------|-----------------------|-------------|------------|--|--|--|--|
| <b>Building Length</b> | <b>Building Depth</b> | <b>Land</b> | Parking    |  |  |  |  |
| 271 feet               | 77 feet               | 2.08 acres  | 122 spaces |  |  |  |  |



#### **GROUND FLOOR**







# 14'-7"

#### STUDIO KING



STUDIO QUEEN/QUEEN CENTER A



STUDIO QUEEN/QUEEN END C

#### TYPICAL UNIT MIX

Studio King 60-65% Queen/Queen 20-25% One Bedroom Queen 10-15%

Data is based on a, 112-room proto-model.



ONE BEDROOM QUEEN



## Area Program

| GUEST SPACES C                                                       | YTITMAUG | PERCENTAGE | UNIT AREA | TOTAL (SF)     |
|----------------------------------------------------------------------|----------|------------|-----------|----------------|
| Lobby Areas                                                          |          |            |           |                |
| Vestibule                                                            |          |            |           |                |
| Carts                                                                |          |            |