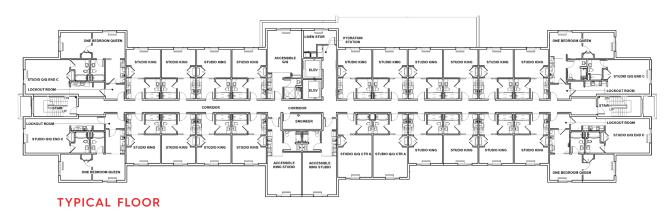

#### **GROUND FLOOR**

#### TYPICAL UNIT MIX

Studio King 60-65% Queen/Queen 20-25% One Bedroom Queen 10-15%

Data is based on a, 112-room proto-model.

ONE BEDROOM QUEEN

## Area Program

| GUEST SPACES C                                                       | YTITMAUG | PERCENTAGE | UNIT AREA | TOTAL (SF)     |
|----------------------------------------------------------------------|----------|------------|-----------|----------------|
| Lobby Areas                                                          |          |            |           |                |
| Vestibule                                                            |          |            |           |                |
| Carts                                                                |          |            |           |                |
| Community & "On Us"                                                  |          |            |           |                |
| Welcome Desk                                                         |          |            |           |                |
| Hub                                                                  |          |            |           |                |
| Public Restrooms                                                     |          |            |           |                |
| Total Lobby Areas                                                    |          |            |           | 1,507          |
| Food & Beverage Front-of-House                                       |          |            |           |                |
| Buffet                                                               |          |            |           | 225            |
| High Chairs                                                          |          |            |           | 7              |
| Total Food & Beverage Front-of-House                                 | е        |            |           | 232            |
| Recreation Facilities                                                |          |            |           |                |
| Fitness Center                                                       |          |            |           | 821            |
| Fitness Storage                                                      | )        |            |           | 17             |
| Swimming Pool (Outdoor - Not Included<br>Total Recreation Facilities | IJ.      |            |           | 838            |
| Retail                                                               |          |            |           | 030            |
| Connection Center                                                    |          |            |           | 71             |
| In A Pinch Storage                                                   |          |            |           | 31<br>47       |
| Total Retail                                                         |          |            |           | 78             |
| Meeting Spaces                                                       |          |            |           | 70             |
| Flex                                                                 |          |            |           | 278            |
| Guestrooms                                                           |          |            |           | 270            |
| Studio King                                                          | 59       |            | 305       | 17,995         |
| Studio King X                                                        | 6        | 60-65%     | 318       | 1,908          |
| *Accessible King Studio                                              | 6        |            | 424       | 2,544          |
| Studie Ougen/Ougen A                                                 | 6        |            | 389       | 0.77/          |
| Studio Queen/Queen A<br>Studio Queen/Queen C                         | 16       | 20-25%     | 430       | 2,334<br>6,880 |
| *Accessible Queen/Queen                                              | 3        | 20-23%     | 423       | 1,269          |
| ,                                                                    |          |            |           |                |
| One Bedroom Queen                                                    | 14       | 10-15%     | 442       | 6,188          |
| *Accessible One Bedroom                                              | 2        |            | 442       | 884            |
| Total Guestrooms                                                     | 112      |            |           | 40,002         |
| Guestroom Corridors & Support                                        |          |            |           |                |
| Guestroom Vestibule                                                  |          |            |           |                |
| Corridors/Elevator Lobby                                             |          |            |           |                |
| Stairs                                                               |          |            |           |                |
| Guest Laundry                                                        |          |            |           |                |
| Ice Machine (Ground Floor)                                           |          |            |           |                |
| Hydration Station                                                    |          |            |           | 70//           |
| Total Guestroom Corridors & Support                                  |          |            |           | 7,944          |
| TOTAL GUEST SPACES                                                   |          |            |           | 50,879         |