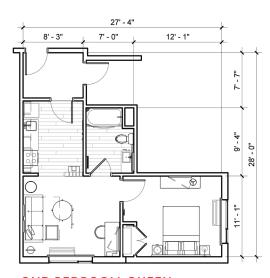

#### TYPICAL UNIT MIX

Studio King 60-65% Queen/Queen 20-25% One Bedroom Queen 10-15%

Data is based on a, 112-room proto-model.

ONE BEDROOM QUEEN