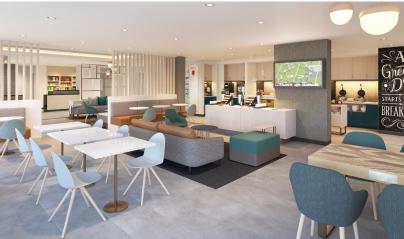

#### **KEY FEATURES INCLUDE:**

- Exterior featuring the beacon light element providing better visibility of the property
- Expansive public space with soft seating and areas to collaborate and enjoy meals
- Larger layout of the fitness center
- Decor package, Real Living, in suites and public spaces featuring warm tones and feature accents throughout
- Prep kitchen located behind the buffet allowing for easy access for service and replenishment
- Partnership with The Container Store providing Elfa® closets in all suites
- Partnership with Weber® featuring grills in the front BBQ patio along with Weber tools and spices available for guests to use