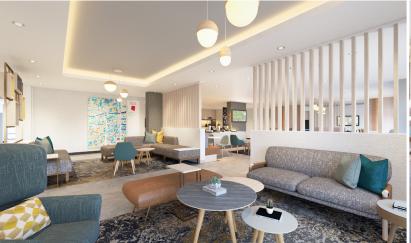

#### **KEY FEATURES INCLUDE:**

- Exterior featuring the beacon light element providing better visibility of the property
- Expansive public space with soft seating and areas to collaborate and enjoy meals
- Larger layout of the fitness center
- Decor package, Real Living, in suites and public spaces featuring warm tones and feature accents throughout
- Prep kitchen located behind the buffet allowing for easy access for service and replenishment
- Partnership with The Container Store providing Elfa® closets in all suites
- Partnership with Weber® featuring grills in the front BBQ patio along with Weber tools and spices available for guests to use