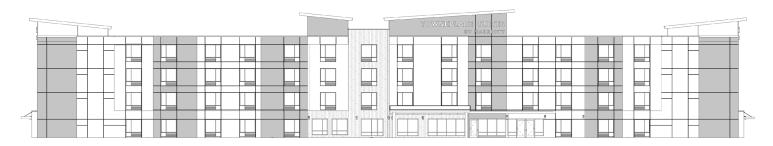

# TOWNEPLACE SUITES® BY MARRIOTT





#### FRONT ELEVATION



#### SITE PLAN

| AREA SUMMARY           |                       |             |            |  |  |  |  |
|------------------------|-----------------------|-------------|------------|--|--|--|--|
| <b>Building Length</b> | <b>Building Depth</b> | <b>Land</b> | Parking    |  |  |  |  |
| 271 feet               | 77 feet               | 2.08 acres  | 122 spaces |  |  |  |  |



#### **GROUND FLOOR**







# 14'-7"

#### STUDIO KING



STUDIO QUEEN/QUEEN CENTER A



STUDIO QUEEN/QUEEN END C

#### TYPICAL UNIT MIX

Studio King 60-65% Queen/Queen 20-25% One Bedroom Queen 10-15%

Data is based on a, 112-room proto-model.



ONE BEDROOM QUEEN



## Area Program

| GUEST SPACES C                                                       | YTITMAUG | PERCENTAGE | UNIT AREA |