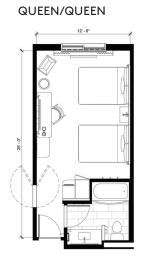

#### TYPICAL UNIT MIX

| Queen/Queen              | 54% |
|--------------------------|-----|
| King                     | 28% |
| King Suite               | 6%  |
| Site statistics based on |     |

a 70-room proto-model.

#### QUEEN/QUEEN