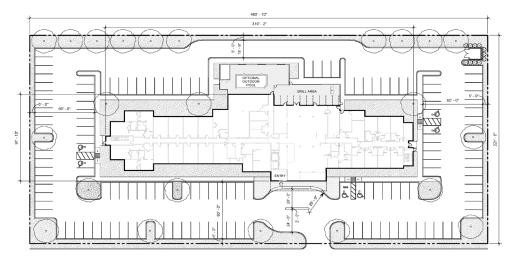

#### SITE SUMMARY

| Building Length | 310 feet   |
|-----------------|------------|
| Building Depth  | 82 feet    |
| Land            | 2.34 acres |
| Parking         | 140 spaces |

Site statistics based on a 137-room proto-model.