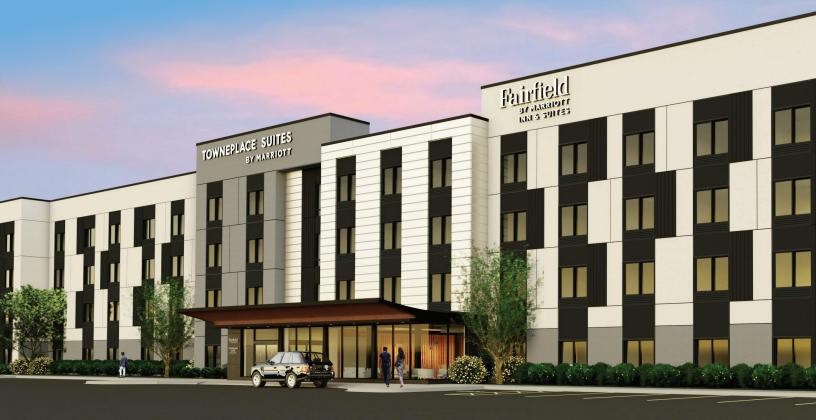

### FAIRFIELD AND TOWNEPLACE SUITES DUAL BRANDED PROTOTYPE

With the desire for owners to grow in markets that do not support a full key count of multiple brands, the Fairfield and TownePlace Suites dual branded prototype has been developed for tertiary markets. The 4-story wood structure will feature 137 rooms/suites (70 Fairfield / 67 TownePlace) with shared public spaces. The guestroom modules will follow the current prototypical guidelines. The shared public spaces are developed to go with the appropriate brand programming to meet or exceed the expecations of a Fairfield and TownePlace Suites guest.

This dual branded prototype will reduce the time and expense owners need to invest in up-front design work, support on-strategy properties and boost further growth.