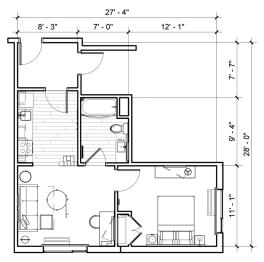

## DUAL BRANDED PROTOTYPE





# TOWNEPLACE SUITES®

#### SITE SUMMARY

| Building Length | 310 feet   |
|-----------------|------------|
| Building Depth  | 82 feet    |
| Land            | 2.34 acres |
| Parking         | 140 spaces |

Site statistics based on a 137-room proto-model.











## FAIRFIELD



#### KING



#### KING SUITE



#### TYPICAL UNIT MIX

| Queen/Queen              | 54% |
|--------------------------|-----|
| King                     | 28% |
| King Suite               | 6%  |
| Site statistics based on |     |

a 70-room proto-model.



## TOWNEPLACE SUITES

#### QUEEN/QUEEN



# KING

#### QUEEN/QUEEN END



#### ONE BEDROOM QUEEN



#### TYPICAL UNIT MIX

| Studio King                                     | 70% |
|-------------------------------------------------|-----|
| One Bedroom King                                | 12% |
| Queen/Queen End                                 | 12% |
| Queen/Queen Center                              | 6%  |
| Site statistics based on a 67-room proto-model. |     |

## AREA PROGRAM

| GUEST SPACES                                                  | QUANTITY  | PERCENTAGE | UNIT AREA | TOTAL NET (SF) | BACK-OF-HOUSE                                                                                                         | тот              | AL NET (SF)     |
|---------------------------------------------------------------|-----------|------------|-----------|----------------|-------------