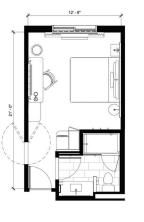

## DUAL BRANDED PROTOTYPE





# TOWNEPLACE SUITES®

#### SITE SUMMARY

| Building Length | 310 feet   |
|-----------------|------------|
| Building Depth  | 82 feet    |
| Land            | 2.34 acres |
| Parking         | 140 spaces |

Site statistics based on a 137-room proto-model.











## FAIRFIELD



#### KING



#### KING SUITE



#### TYPICAL UNIT MIX

| Queen/Queen              | 54% |
|--------------------------|-----|
| King                     | 28% |
| King Suite               | 6%  |
| Site statistics based on |     |

a 70-room proto-model.



## TOWNEPLACE SUITES

#### QUEEN/QUEEN



# KING

#### QUEEN/QUEEN END



#### ONE BEDROOM QUEEN



#### TYPICAL UNIT MIX

| Studio King                                     | 70% |
|-------------------------------------------------|-----|
| One Bedroom King                                | 12% |
| Queen/Queen End                                 | 12% |
| Queen/Queen Center                              | 6%  |
| Site statistics based on a 67-room proto-model. |     |

## AREA PROGRAM

| GUEST SPACES                                                  |