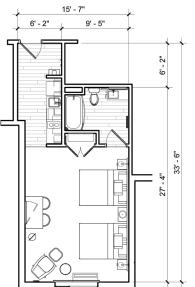

## DUAL BRANDED PROTOTYPE





# TOWNEPLACE SUITES®

#### SITE SUMMARY

| Building Length | 310 feet   |
|-----------------|------------|
| Building Depth  | 82 feet    |
| Land            | 2.34 acres |
| Parking         | 140 spaces |

Site statistics based on a 137-room proto-model.











## FAIRFIELD



#### KING



#### KING SUITE



#### TYPICAL UNIT MIX

| Queen/Queen              | 54% |
|--------------------------|-----|
| King                     | 28% |
| King Suite               | 6%  |
| Site statistics based on |     |

a 70-room proto-model.



## TOWNEPLACE SUITES

#### QUEEN/QUEEN



# KING

#### QUEEN/QUEEN END



#### ONE BEDROOM QUEEN



#### TYPICAL UNIT MIX

| Studio King                                     | 70% |
|-------------------------------------------------|-----|
| One Bedroom King                                | 12% |
| Queen/Queen End                                 | 12% |
| Queen/Queen Center                              | 6%  |
| Site statistics based on a 67-room proto-model. |     |

## AREA PROGRAM

| GUEST SPACES                                                  | QUANTITY  | PERCENTAGE | UNIT AREA | TOTAL NET (SF) | BACK-OF-HOUSE                                                                                                         | тот              | AL NET (SF)     |
|---------------------------------------------------------------|-----------|------------|-----------|----