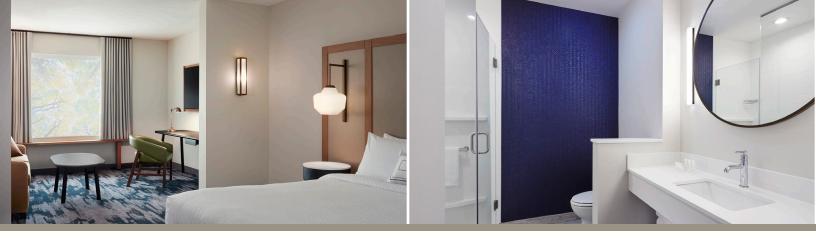

## DUAL BRANDED PROTOTYPE





# TOWNEPLACE SUITES®

#### SITE SUMMARY

| Building Length | 310 feet   |
|-----------------|------------|
| Building Depth  | 82 feet    |
| Land            | 2.34 acres |
| Parking         | 140 spaces |

Site statistics based on a 137-room proto-model.











## FAIRFIELD



#### KING



#### KING SUITE



#### TYPICAL UNIT MIX

| Queen/Queen              | 54% |
|--------------------------|-----|
| King                     | 28% |
| King Suite               | 6%  |
| Site statistics based on |     |

a 70-room proto-model.



## TOWNEPLACE SUITES

#### QUEEN/QUEEN



# KING

#### QUEEN/QUEEN END



#### ONE BEDROOM QUEEN



#### TYPICAL UNIT MIX

| Studio King                                     | 70% |
|-------------------------------------------------|-----|
| One Bedroom King                                | 12% |
| Queen/Queen End                                 | 12% |
| Queen/Queen Center                              | 6%  |
| Site statistics based on a 67-room proto-model. |     |

## AREA PROGRAM

| GUEST SPACES