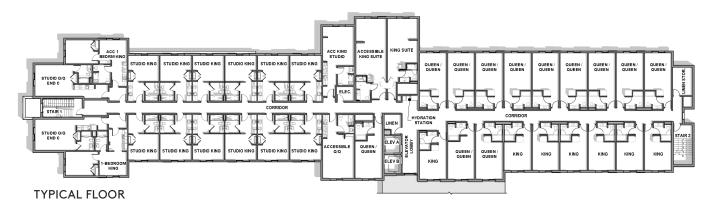

## AREA PROGRAM

| GUEST SPACES                                                  | QUANTITY  | PERCENTAGE | UNIT AREA | TOTAL NET (SF) | BACK-OF-HOUSE                                                                                                         | тот              | AL NET (SF)     |
|---------------------------------------------------------------|-----------|------------|-----------|----------------|-----------------------------------------------------------------------------------------------------------------------|------------------|-----------------|
| Lobby Areas                                                   |           |            |           |                | Administration                                                                                                        |                  |                 |
| Entrance Vestibule                                            |           |            |           | 183            | Work Room                                                                                                             |                  |                 |
| Reception                                                     |           |            |           | 478            | General Manager Office                                                                                                |                  |                 |
| Lounge                                                        |           |            |           | 1,011          | Sales Office                                                                                                          |                  |                 |
| Breakfast Seating                                             |           |            |           | 943            | Luggage Room                                                                                                          |                  |                 |
| Quick Print                                                   |           |            |           | 34             |                                                                                                                       |                  |                 |
| Circulation                                                   |           |            |           | 595            | Employee Areas                                                                                                        |                  |                 |
| Public Restrooms                                              |           |            |           | 272            | Break Room                                                                                                            |                  |                 |
| Total Lobby Area                                              |           |            |           |                | Staff Restroom                                                                                                        |                  |                 |
| ,                                                             |           |            |           | 3,516          | Engineering & Maintenance                                                                                             |                  |                 |
| Food & Beverage Front-of-Hou<br>Breakfast Buffet & Coffee Bar | se        |            |           | 446            | Engineer Maintenance Office                                                                                           |                  |                 |
| Recreation Facilities                                         |           |            |           |                | Food & Beverage Back-of-House                                                                                         |                  |                 |
| Fitness Center                                                |           |            |           | 1,244          | Food Preparation                                                                                                      |                  |                 |
| Swimming Pool (Not Included)                                  |           |            |           | 1,244          | Laundry                                                                                                               |                  |                 |
| <b>U</b> .                                                    |           |            |           |                | Laundry Room                                                                                                          |                  |                 |
| Pool Equipment/Storage (Not                                   | included) |            |           | 1011           | Laundry Storage                                                                                                       |                  |                 |
| Total Recreation Facilities                                   |           |            |           | 1,244          | Housekeeping                                                                                                          |                  |                 |
| Retail                                                        |           |            |           |                | Linen and Linen Chute Rooms                                                                                           |                  |                 |
| Market                                                        |           |            |           | 120            | Storage                                                                                                               |                  |                 |
| Market Storage                                                |           |            |           | 63             | 0                                                                                                                     |                  |                 |
| Total Retail                                                  |           |            |           | 183            | Elevators                                                                                                             |                  |                 |
| Meeting Spaces(FLEX)                                          |           |            |           |                | Elevators                                                                                                             |                  |                 |
| Meeting Room                                                  |           |            |           | 380            | Elevator Equipment Room                                                                                               |                  |                 |
|                                                               |           |            |           | 500            | Property Technology                                                                                                   |                  |                 |
| Fairfield Guest Rooms                                         |           |            |           |                | Computer/IT Room/Telecom                                                                                              |                  |                 |
| Standard King                                                 | 25        | 28%        | 275       | 6,875          | MATV Room                                                                                                             |                  |                 |
| Accessible King*                                              | 3         | 2070       | 325       | 975            | Server Closet                                                                                                         |                  |                 |
| Standard Queen/Queen                                          | 36        |            | 325       | 11,700         |                                                                                                                       |                  |                 |
| Accessible Queen/Queen*                                       | 2         | 54%        | 409       | 818            | Mechanical, Plumbing & Electrical                                                                                     |                  |                 |
|                                                               |           |            |           |                | Mechanical                                                                                                            |                  |                 |
| King Suite                                                    | 3         | 6%         | 414       | 1,242          | Electrical                                                                                                            |                  |                 |
| Accessible King Suite*                                        | 1         |            | 529       | 529            | Water Room                                                                                                            |                  |                 |
| Total Fairfield Guest Rooms                                   | 70        |            |           | 22,139         | TOTAL BACK-OF-HOUSE                                                                                                   |                  | 4,097           |
| TownePlace Guest Rooms                                        | 10        |            |           | 40.005         |                                                                                                                       |                  |                 |
| Studio King                                                   | 40        |            | 305       | 12,200         |                                                                                                                       |                  |                 |
| Studio King X                                                 | 4         | 70%        | 318       | 1,272          | SUMMARY                                                                                                               | QUANTITY         | TOTAL (SF)      |
| Accessible Studio King*                                       | 3         |            | 424       | 1,272          |                                                                                                                       | 4                |                 |
| Studio Queen/Queen A Center                                   | 1         |            | 389       | 389            | Total Number of Guestroom Room Floors                                                                                 | 4                |                 |
| Studio Queen/Queen C End                                      | 8         | 18%        | 430       | 3,440          | Total Number of Floors                                                                                                | 4                | (0.700          |
| Accessible Queen/Queen Studio                                 |           | 1070       | 423       | 1,269          | Guest Spaces                                                                                                          |                  | 60,320          |
|                                                               |           |            |           |                | Back-of-House                                                                                                         |                  | 4,097           |
| One Bedroom King                                              | 6         | 12%        | 520       | 3,120          | Total Net Building Area                                                                                               |                  | 64,417          |
| Accessible One Bedroom King*                                  | 2         | 12.70      | 520       | 1,040          | Walls and Shafts (Estimated)                                                                                          |                  | 7,102           |
| Total TownePlace Guest Rooms                                  | 67        |            |           | 24,002         | Total Gross Building Area<br>Total Square Feet per Room                                                               |                  | 71,519<br>522   |
| Guest Room Corridors & Suppo                                  | rt        |            |           |                |                                                                                                                       |                  | 022             |
| Ground Floor Corridors                                        |           |            |           | 1,302          |                                                                                                                       |                  |                 |
| Typical Floor Corridors/Elevator                              | Lobby     |            |           | 5,499          | The information released by Marriott® International in thi                                                            |                  |                 |
| Stairs                                                        |           |            |           | 1,320          | to the Fairfield by Marriott and TownePlace Suites by Marr<br>owner and franchise community merely as a guide and all |                  |                 |
| Guest Laundry                                                 |           |            |           | 169            | documentation serves solely as guidelines and is not, and                                                             | should not be co | nsidered final. |
| Ice Machine                                                   |           |            |           | 57             | All plans regarding this project are routinely updated and                                                            |                  |                 |
| Hydration Station                                             |           |            |           | 63             | clarification. Comply with all governing regulations for size<br>accessible questrooms. January 2020                  | , percentage and | a quantity of   |
| Total Guest Room Corridors & Su                               | Ipport    |            |           | 8,410          |                                                                                                                       |                  |                 |
|                                                               |           |            |           |                |                                                                                                                       |                  |                 |
| TOTAL GUEST SPACES                                            |           |            |           | 60,320         |                                                                                                                       |                  |                 |