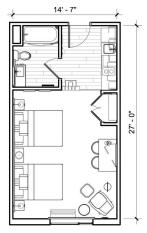

## DUAL BRANDED PROTOTYPE





# TOWNEPLACE SUITES®

#### SITE SUMMARY

| Building Length | 310 feet   |
|-----------------|------------|
| Building Depth  | 82 feet    |
| Land            | 2.34 acres |
| Parking         | 140 spaces |

Site statistics based on a 137-room proto-model.











## FAIRFIELD



#### KING



#### KING SUITE



#### TYPICAL UNIT MIX

| Queen/Queen              | 54% |
|--------------------------|-----|
| King                     | 28% |
| King Suite               | 6%  |
| Site statistics based on |     |

a 70-room proto-model.



## TOWNEPLACE SUITES

#### QUEEN/QUEEN



# KING

#### QUEEN/QUEEN END



#### ONE BEDROOM QUEEN



#### TYPICAL UNIT MIX

| Studio King                                     | 70% |
|-------------------------------------------------|-----|
| One Bedroom King                                | 12% |
| Queen/Queen End                                 | 12% |
| Queen/Queen Center                              | 6%  |
| Site statistics based on a 67-room proto-model. |     |

## AREA PROGRAM

| GUEST SPACES                                                  | QUANTITY  | PERCENTAGE | UNIT AREA | TOTAL NET (SF) | BACK-OF-HOUSE                                                                                                         | тот              | AL NET (SF)     |
|---------------------------------------------------------------|---------