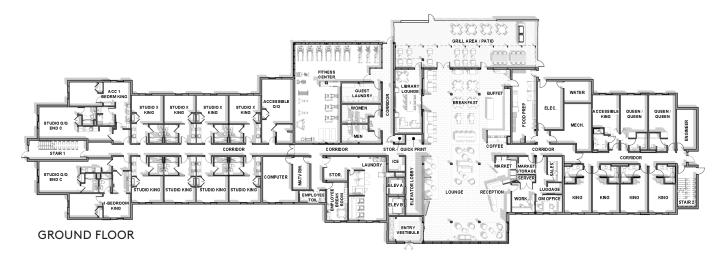

## AREA PROGRAM

| GUEST SPACES                                                  | QUANTITY  | PERCENTAGE | UNIT AREA | TOTAL NET (SF) | BACK-OF-HOUSE                                                                                                         | тот              | AL NET (SF)     |
|---------------------------------------------------------------|-----------|------------|-----------|----------------|-----------------------------------------------------------------------------------------------------------------------|------------------|-----------------|
| Lobby Areas                                                   |           |            |           |                | Administration                                                                                                        |                  |                 |
| Entrance Vestibule                                            |           |            |           | 183            | Work Room                                                                                                             |                  |                 |
| Reception                                                     |           |            |           | 478            | General Manager Office                                                                                                |                  |                 |
| Lounge                                                        |           |            |           | 1,011          | Sales Office                                                                                                          |                  |                 |
| Breakfast Seating                                             |           |            |           | 943            | Luggage Room                                                                                                          |                  |                 |
| Quick Print                                                   |           |            |           | 34             |                                                                                                                       |                  |                 |
| Circulation                                                   |           |            |           | 595            | Employee Areas                                                                                                        |                  |                 |
| Public Restrooms                                              |           |            |           | 272            | Break Room                                                                                                            |                  |                 |
| Total Lobby Area                                              |           |            |           |                | Staff Restroom                                                                                                        |                  |                 |
| ,                                                             |           |            |           | 3,516          | Engineering & Maintenance                                                                                             |                  |                 |
| Food & Beverage Front-of-Hou<br>Breakfast Buffet & Coffee Bar | se        |            |           | 446            | Engineer Maintenance Office                                                                                           |                  |                 |
| Recreation Facilities                                         |           |            |           |                | Food & Beverage Back-of-House                                                                                         |                  |                 |
| Fitness Center                                                |           |            |           | 1,244          | Food Preparation                                                                                                      |                  |                 |
| Swimming Pool (Not Included)                                  |           |            |           | 1,244          | Laundry                                                                                                               |                  |                 |
| <b>U</b> .                                                    |           |            |           |                | Laundry Room                                                                                                          |                  |                 |
| Pool Equipment/Storage (Not                                   | included) |            |           | 1011           | Laundry Storage                                                                                                       |                  |                 |
| Total Recreation Facilities                                   |           |            |           | 1,244          | Housekeeping                                                                                                          |                  |                 |
| Retail                                                        |           |            |           |                | Linen and Linen Chute Rooms                                                                                           |                  |                 |
| Market                                                        |           |            |           | 120            | Storage                                                                                                               |                  |                 |
| Market Storage                                                |           |            |           | 63             | 0                                                                                                                     |                  |                 |
| Total Retail                                                  |           |            |           | 183            | Elevators                                                                                                             |                  |                 |
| Meeting Spaces(FLEX)                                          |           |            |           |                | Elevators                                                                                                             |                  |                 |
| Meeting Room                                                  |           |            |           | 380            | Elevator Equipment Room                                                                                               |                  |                 |
|                                                               |           |            |           | 500            | Property Technology                                                                                                   |                  |                 |
| Fairfield Guest Rooms                                         |           |            |           |                | Computer/IT Room/Telecom                                                                                              |                  |                 |
| Standard King                                                 | 25        | 28%        | 275       | 6,875          | MATV Room                                                                                                             |                  |                 |
| Accessible King*                                              | 3         | 2070       | 325       | 975            | Server Closet                                                                                                         |                  |                 |
| Standard Queen/Queen                                          | 36        |            | 325       | 11,700         |                                                                                                                       |                  |                 |
| Accessible Queen/Queen*                                       | 2         | 54%        | 409       | 818            | Mechanical, Plumbing & Electrical                                                                                     |                  |                 |
|                                                               |           |            |           |                | Mechanical                                                                                                            |                  |                 |
| King Suite                                                    | 3         | 6%         | 414       | 1,242          | Electrical                                                                                                            |                  |                 |
| Accessible King Suite*                                        | 1         |            | 529       | 529            | Water Room                                                                                                            |                  |                 |
| Total Fairfield Guest Rooms                                   | 70        |            |           | 22,139         | TOTAL BACK-OF-HOUSE                                                                                                   |                  | 4,097           |
| TownePlace Guest Rooms                                        | 10        |            |           | 40.005         |                                                                                                                       |                  |                 |
| Studio King                                                   | 40        |            | 305       | 12,200         |                                                                                                                       |                  |                 |
| Studio King X                                                 | 4         | 70%        | 318       | 1,272          | SUMMARY                                                                                                               | QUANTITY         | TOTAL (SF)      |
| Accessible Studio King*                                       | 3         |            | 424       | 1,272          |                                                                                                                       | 4                |                 |
| Studio Queen/Queen A Center                                   | 1         |            | 389       | 389            | Total Number of Guestroom Room Floors                                                                                 | 4                |                 |
| Studio Queen/Queen C End                                      | 8         | 18%        | 430       | 3,440          | Total Number of Floors                                                                                                | 4                | (0.700          |
| Accessible Queen/Queen Studio                                 |           | 1070       | 423       | 1,269          | Guest Spaces                                                                                                          |                  | 60,320          |
|                                                               |           |            |           |                | Back-of-House                                                                                                         |                  | 4,097           |
| One Bedroom King                                              | 6         | 12%        | 520       | 3,120          | Total Net Building Area                                                                                               |                  | 64,417          |
| Accessible One Bedroom King*                                  | 2         | 12.70      | 520       | 1,040          | Walls and Shafts (Estimated)                                                                                          |                  | 7,102           |
| Total TownePlace Guest Rooms                                  | 67        |            |           | 24,002         | Total Gross Building Area<br>Total Square Feet per Room                                                               |                  | 71,519<br>522   |
| Guest Room Corridors & Suppo                                  | rt        |            |           |                |                                                                                                                       |                  | 022             |
| Ground Floor Corridors                                        |           |            |           | 1,302          |                                                                                                                       |                  |                 |
| Typical Floor Corridors/Elevator                              | Lobby     |            |           | 5,499          | The information released by Marriott® International in thi                                                            |                  |                 |
| Stairs                                                        |           |            |           | 1,320          | to the Fairfield by Marriott and TownePlace Suites by Marr<br>owner and franchise community merely as a guide and all |                  |                 |
| Guest Laundry                                                 |           |            |           | 169            | documentation serves solely as guidelines and is not, and                                                             | should not be co | nsidered final. |
| Ice Machine                                                   |           |            |           | 57             | All plans regarding this project are routinely updated and                                                            |                  |                 |
| Hydration Station                                             |           |            |           | 63             | clarification. Comply with all governing regulations for size<br>accessible questrooms. January 2020                  | , percentage and | a quantity of   |
| Total Guest Room Corridors & Su                               | Ipport    |            |           | 8,410          |                                                                                                                       |                  |                 |
|                                                               |           |            |           |                |                                                                                                                       |                  |                 |
| TOTAL GUEST SPACES                                            |           |            |           | 60,320         |                                                                                                                       |                  |                 |