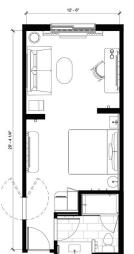

## DUAL BRANDED PROTOTYPE





# TOWNEPLACE SUITES®

#### SITE SUMMARY

| Building Length | 310 feet   |
|-----------------|------------|
| Building Depth  | 82 feet    |
| Land            | 2.34 acres |
| Parking         | 140 spaces |

Site statistics based on a 137-room proto-model.











## FAIRFIELD



#### KING



#### KING SUITE



#### TYPICAL UNIT MIX

| Queen/Queen              | 54% |
|--------------------------|-----|
| King                     | 28% |
| King Suite               | 6%  |
| Site statistics based on |     |

a 70-room proto-model.



## TOWNEPLACE SUITES

#### QUEEN/QUEEN



# KING

#### QUEEN/QUEEN END



#### ONE BEDROOM QUEEN



#### TYPICAL UNIT MIX

| Studio King                                     | 70% |
|-------------------------------------------------|-----|
| One Bedroom King                                | 12% |
| Queen/Queen End                                 | 12% |
| Queen/Queen Center                              | 6%  |
| Site statistics based on a 67-room proto-model. |     |

## AREA PROGRAM

| GUEST SPACES                                                  | QUANTITY  | PERCEN